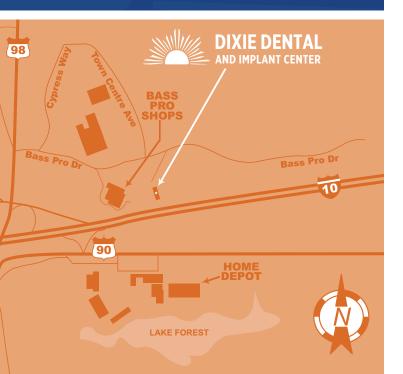

|
|-----------------------------------|-------------------------|
| Adjustments                       | \$60                    |
| Repairs                           | starting at <b>\$75</b> |

#### **EXTRACTIONS**

| Extractions with Denture Purchase (per tooth) | \$85  |
|-----------------------------------------------|-------|
| Emergency Extraction (per tooth)              | \$125 |
| Wisdom Teeth Extraction (per tooth)           | \$200 |

<sup>†</sup>Adjustments free of charge for up to 60 days.

<sup>\*</sup>Free consult at initial visit.

# YOUR LOCAL PRACTICE

27000 Bass Pro Drive, STE E300 Spanish Fort, AL 36527

## YOUR GENERAL DENTISTS

William T. Fergus, DDS Annamalai Nadarajan, DMD

OPEN MONDAY - FRIDAY 8:00 AM - 4:00

251-626-6140

OFFICE HOURS BY APPOINTMENT ONLY









251.298.5217