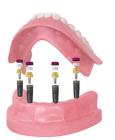

## LIFE-CHANGING IMPLANTS

If you want a more secure, confident smile, ask us about dental implants. Implants act like the roots of your teeth, holding dentures securely in place. They help prevent bone loss, allow you to eat the foods you love, and let you live with total confidence.

## **AFFORDABLE IMPLANTS®**

### **IMPLANT SERVICES OFFERED**<sup>†</sup>

| Full Size Lower Implant Placement | \$1,100 each implant |
|-----------------------------------|----------------------|
| Implant Abutment                  | \$1,100              |
| Cone Beam X-ray for Implants      | \$250                |