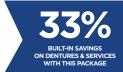

## **NEW DENTURE WEARER PACKAGE**\*

The New Denture Wearer Package<sup>SM</sup> is our patients' most popular choice. It offers outstanding value for first-time denture wearers who have had extractions and require an immediate denture. With this all-inclusive package, new denture wearers save up to 33% and get 2 sets of dentures plus a full year of care.